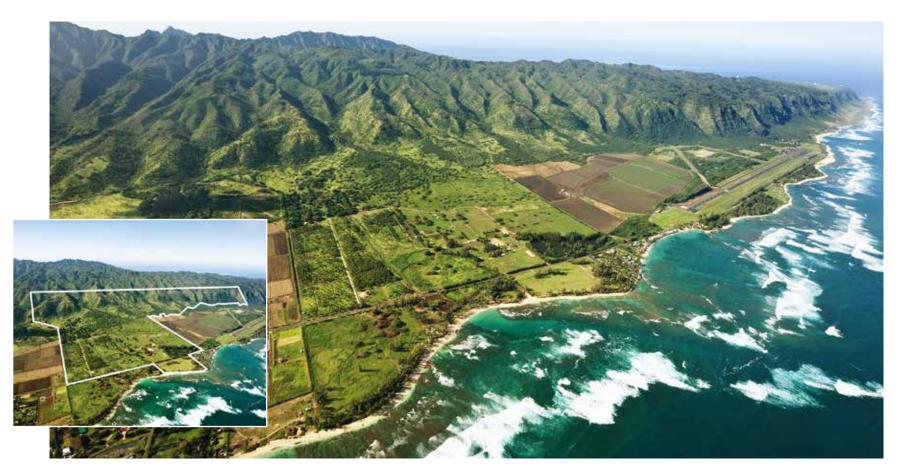

This historic property is a rare real estate offering of nearly 2,740 fee simple acres with substantial incomegenerating improvements on the rural North Shore of O'ahu. Currently the largest contiguous land offering for sale on O'ahu, this working ranch is comprised of eleven parcels stretching from the oceanfront Mokulē'ia polo grounds and the white sands at Kai'ahulu Beach below the highway, to the ridgeline of the Waianae Mountain range and bordering the Mokule'ia Forest Reserve.

### THE OFFERING

Dillingham Ranch consists of ten adjoining parcels on the mountain side of Farrington Highway and a separate parcel called the Polo Field on the ocean side of Farrington Highway. The property presents numerous residential and commercial development opportunities, including a private compound, a Condominium Property Regime (CPR), or an agricultural subdivision. The seller recently received approval of a Tentative Map for a 70-lot agricultural subdivision.