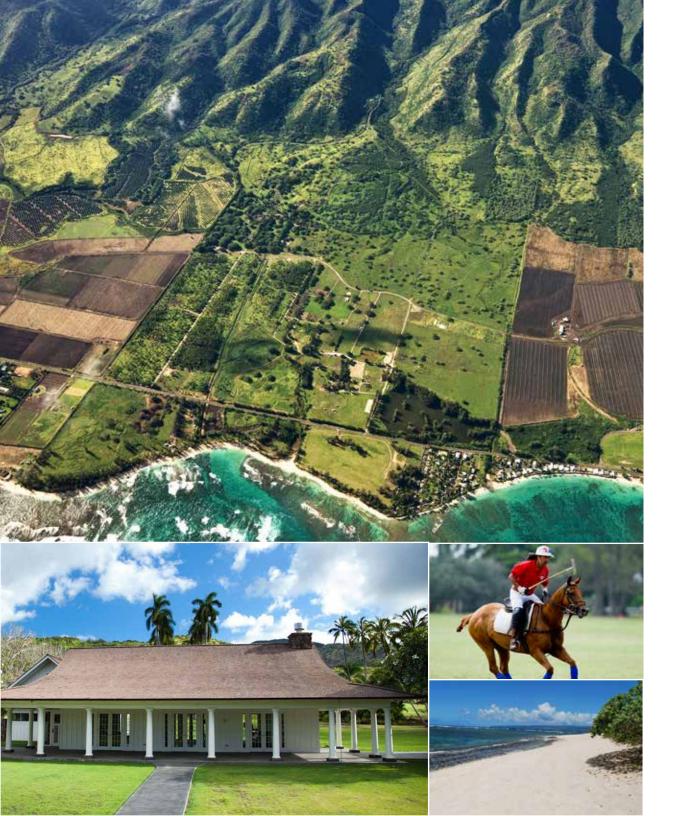

# Dillingham Ranch

The historic Dillingham
Ranch consists of 2,740
acres on the North Shore of
Oʻahu, Hawaiʻi.

Listed by

#### DESCRIPTION

This expansive oceanfront land offering extends from the beach to the ridgeline of the Waianae Mountains and features views of Ka'ena Point and the world-famous surfing beaches and coastline of O'ahu's North Shore.

This historic property is a rare real estate offering of nearly 2,740 fee simple acres with substantial incomegenerating improvements on the rural North Shore of O'ahu. Currently the largest contiguous land offering for sale on O'ahu, this working ranch is comprised of eleven parcels stretching from the oceanfront Mokulē'ia polo grounds and the white sands at Kai'ahulu Beach below the highway, to the ridgeline of the Waianae Mountain range and bordering the Mokule'ia Forest Reserve.

#### COMPETITIVE ADVANTAGES

- Currently the largest O"ahu property for sale
- 2,740 Acres of Land and 1,125' of Ocean Frontage
- · Income-generating Improvements
- Private Access Roadways, Lodge and Infrastructure
- Rich Agricultural Resources
- Established Community Business
- · Professional Equestrian Facilities

- · Rich Historical Heritage and Diverse Landscapes
- Conservation and Development Potential
- Easy Access To Honolulu, International Airports, Surfing, Golfing, Boating, Snorkeling, and Hiking
- Zoning and topography offers a variety of view planes and privacy options
- · Eleven separate parcels provide maximum flexibility in planning