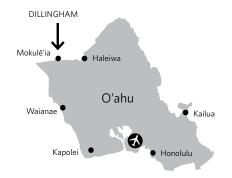

#### LOCATION

### THE OFFERING

Dillingham Ranch consists of ten adjoining parcels on the mountain side of Farrington Highway and a separate parcel called the Polo Field on the ocean side of Farrington Highway. The property presents numerous residential and commercial development opportunities, including a private compound, a Condominium Property Regime (CPR), or an agricultural subdivision. The seller recently received approval of a Tentative Map for a 70-lot agricultural subdivision.