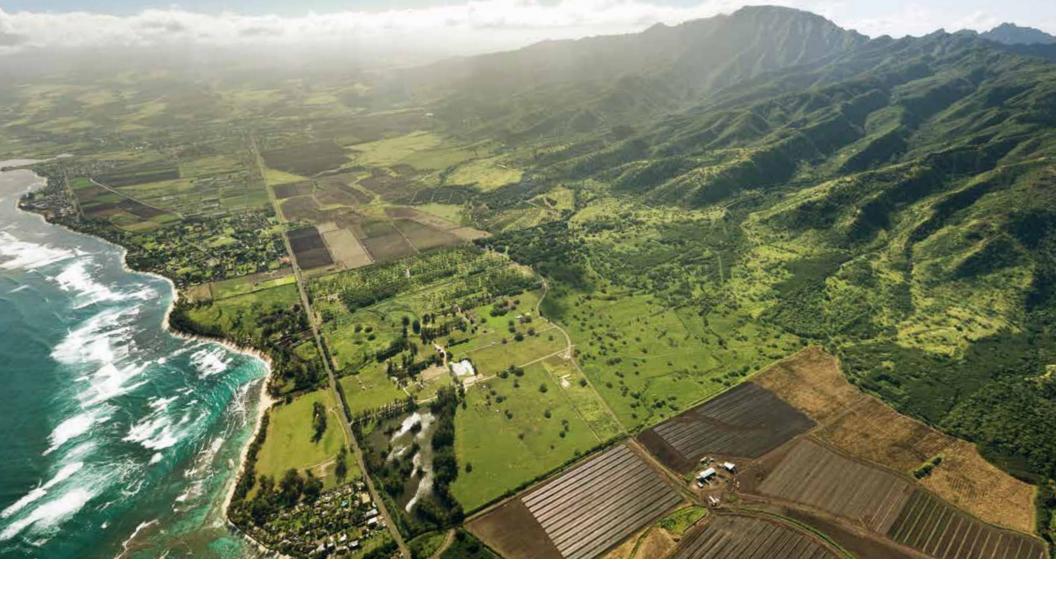

#### DESCRIPTION

This expansive oceanfront land offering extends from the beach to the ridgeline of the Waianae Mountains and features views of Ka'ena Point and the world-famous surfing beaches and coastline of O'ahu's North Shore.

This historic property is a rare real estate offering of nearly 2,740 fee simple acres with substantial incomegenerating improvements on the rural North Shore of O'ahu. Currently the largest contiguous land offering for sale on O'ahu, this working ranch is comprised of eleven parcels stretching from the oceanfront Mokulē'ia polo grounds and the white sands at Kai'ahulu Beach below the highway, to the ridgeline of the Waianae Mountain range and bordering the Mokule'ia Forest Reserve.

### THE OFFERING

Dillingham Ranch consists of ten adjoining parcels on the mountain side of Farrington Highway and a separate parcel called the Polo Field on the ocean side of Farrington Highway. The property presents numerous residential and commercial development opportunities, including a private compound, a Condominium Property Regime (CPR), or an agricultural subdivision. The seller recently received approval of a Tentative Map for a 70-lot agricultural subdivision.