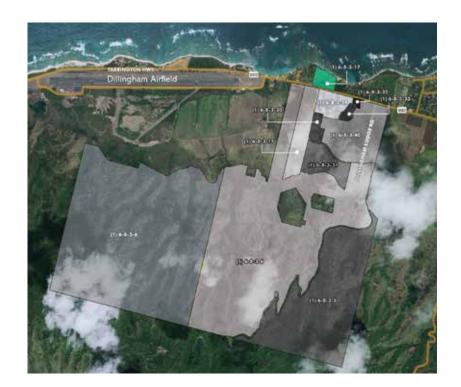

#### TAX MAP KEY

11 Parcels (TMK's) totalling more than 2,740 Acres\* are located on the Northwest Coast of the Island of O'ahu, Hawai'i.

- (1) 6-8-003:005 (433.410 ACRES) AG-2
- (1) 6-8-003:006 (927.746 ACRES) AG-2
- (1) 6-8-003:015 (72.984 ACRES) AG-2
- (1) 6-8-003:019 (36.811 ACRES) AG-1
- (1) 6-8-003:030 (16.960 ACRES) AG-1
- (1) 6-8-003:031 (57.636 ACRES) AG-2
- (1) 6-8-003:033 (9.620 ACRES) AG-1
- (1) 6-8-003:035 (2.101 ACRES) AG-1
- (1) 6-8-003:040 (140.093 ACRES) AG-1
- (1) 6-8-002:006 (1,023.662 ACRES) AG-2
- (1) 6-8-003:017 (18.826 ACRES) POLO FIELD AG-2

(rendering only) Link: Interactive Map